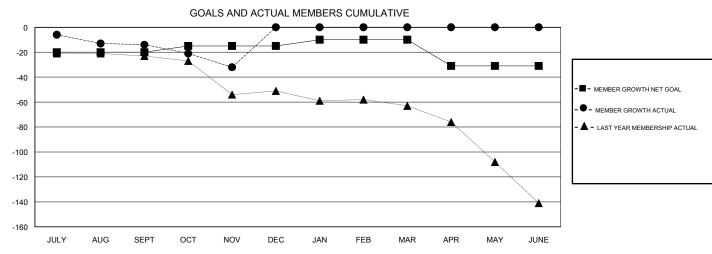

## GMT: **CINDY GREGG**

| GMT: CINDY GREGG LOCA          |   |   |   | TION OHIO                        |     |    | GMT CA |
|--------------------------------|---|---|---|----------------------------------|-----|----|--------|
| Clubs<br>RESULTS FOR 2018-2019 |   |   |   | Members<br>RESULTS FOR 2018-2019 |     |    |        |
|                                |   |   |   |                                  |     |    |        |
| JULY/AUG/SEPT                  | 0 | 0 | 2 | JULY/AUG/SEPT                    | -20 | 31 | 38     |
| OCT/NOV/DEC                    | 0 | 0 | 0 | OCT/NOV/DEC                      | 5   | 34 | 44     |
| JAN/FEB/MAR                    | 0 | 0 | 0 | JAN/FEB/MAR                      | 5   | 0  | 0      |
| APR/MAY/JUNE                   | 0 | 0 | 0 | APR/MAY/JUNE                     | -21 | 0  | 0      |